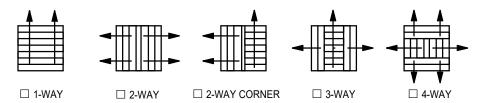

# PDF - Perforated Face Supply Diffuser with Face Mounted Controllers

Cores are factory set for 4-Way pattern and can be field adjusted for other patterns, as shown:

|                | Round Duct    |               |                |                |                |                |                |                | Square / Rectangular Duct  |                 |                              |                              |                              |   |                |                              |                             |
|----------------|---------------|---------------|----------------|----------------|----------------|----------------|----------------|----------------|----------------------------|-----------------|------------------------------|------------------------------|------------------------------|---|----------------|------------------------------|-----------------------------|
|                | 6"<br>(152mm) | 8"<br>(203mm) | 10"<br>(254mm) | 12"<br>(305mm) | 14"<br>(356mm) | 15"<br>(381mm) | 16"<br>(406mm) | 18"<br>(457mm) | 6" x 6"<br>(152mm x 152mm) | 8"x"8<br>03mm x | 10" x 10"<br>(254mm x 254mm) | 12" x 12"<br>(305mm x 305mm) | 14" x 14"<br>(356mm x 356mm) |   | 16" x<br>5mm x | 18" x 18"<br>(457mm x 457mm) | 18" x 6"<br>(457mm x 152mm) |
| Module Size    | _             |               |                |                |                |                |                |                | _                          |                 |                              |                              |                              |   |                |                              |                             |
| 12" x 12"      | В             |               |                |                |                |                |                |                | В                          |                 |                              |                              |                              |   |                |                              |                             |
| 24" x 12"      | В             |               |                |                |                |                |                |                | В                          |                 |                              |                              |                              |   |                |                              | В                           |
| 16" x 16"      | В             | В             | В              |                |                |                |                |                | В                          | В               |                              |                              |                              |   |                |                              |                             |
| 20" x 20"      | В             | В             | В              | В              | В              |                |                |                | В                          | В               | В                            |                              |                              |   |                |                              |                             |
| 24" x 24"      | Α             | Α             | Α              | Α              | Α              | Α              | Α              | Α              | Α                          | Α               | Α                            | Α                            | Α                            | Α | Α              | Α                            |                             |
| 48" x 24"      | В             | В             | В              | В              | В              | В              | В              | В              | В                          | В               | В                            | В                            | В                            | В | В              | В                            |                             |
| 300mm x 300mm  | В             |               |                |                |                |                |                |                | В                          |                 |                              |                              |                              |   |                |                              |                             |
| 600mm x 300mm  | В             |               |                |                |                |                |                |                | В                          |                 |                              |                              |                              |   |                |                              |                             |
| 400mm x 400mm  | В             | В             | В              |                |                |                |                |                | В                          | В               |                              |                              |                              |   |                |                              |                             |
| 500mm x 500mm  | В             | В             | В              | В              | В              |                |                |                | В                          | В               | В                            |                              |                              |   |                |                              |                             |
| 600mm x 600mm  | В             | В             | В              | В              | В              | В              | В              | В              | В                          | В               | В                            | В                            | В                            | В | В              |                              |                             |
| 1200mm x 600mm | В             | В             | В              | В              | В              | В              | В              | В              | В                          | В               | В                            | В                            | В                            | В | В              |                              |                             |