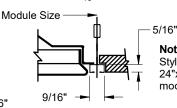

### NOTES:

- · Face panel is removable
- Dampers ship loose
- Factory tolerance ±1/32" (1mm)

 $\square$  3 -  $^{15}/_{16}$ " T-Bar Lay-In

 $\square$  17B -  $^{9/}$ 16" Bolt Slot T-Bar only

Note: Style 17B available in 12"x12", 24"x12" and 24"x24" ceiling module only