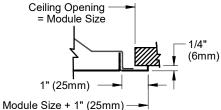

## FRAME PROFILES:

Scan for link to additional product information

PROJECT:

ENGINEER:

CUSTOMER:

SPEC. SYMBOL:

ALL METRIC DIMENSIONS (1) ARE SOFT CONVERTED. IMPERIAL DIMENSIONS ARE CONVERTED TO METRIC AND ROUNDED TO THE NEAREST MILLIMETER.