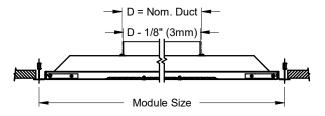

Letters indicate frame profile supplied for each module / inlet combination (see section details). Module / inlet size combinations with a blank are not available.

## FRAME PROFILES:

Scan for link to additional product information

PROJECT:

ENGINEER:

CUSTOMER:

SPEC. SYMBOL:

ALL METRIC DIMENSIONS (1) ARE SOFT CONVERTED. IMPERIAL DIMENSIONS ARE CONVERTED TO METRIC AND ROUNDED TO THE NEAREST MILLIMETER.