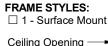

### NOTES:

- · Face panel is removable
- Dampers ship loose
- Factory tolerance ±1/32" (1mm)

 $\square$  3 -  $^{15}/_{16}$ " T-Bar Lay-In

 $\square$  17B -  $^{9/}$ 16" Bolt Slot T-Bar only

Note: Style 17B available in 12"x12", 24"x12" and 24"x24" ceiling module only

Letters indicate frame profile supplied for each module / inlet combination (see section details). Module / inlet size combinations with a blank are not available.

## FRAME PROFILES:

Scan for link to additional product information

PROJECT:

ENGINEER:

CUSTOMER:

SPEC. SYMBOL:

ALL METRIC DIMENSIONS (1) ARE SOFT CONVERTED. IMPERIAL DIMENSIONS ARE CONVERTED TO METRIC AND ROUNDED TO THE NEAREST MILLIMETER.