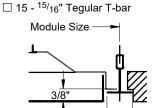

### NOTES:

- · Face panel is removable
- Dampers ship loose
- Factory tolerance ±1/32" (1mm)

 $\square$  3 -  $^{15}/_{16}$ " T-Bar Lay-In

 $\square$  17B -  $^{9/}$ 16" Bolt Slot T-Bar only

Note: Style 17B available in 12"x12", 24"x12" and 24"x24" ceiling module only