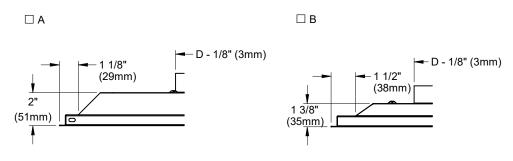

Letters indicate frame profile supplied for each module / inlet combination (see section details). Module / inlet size combinations with a blank are not available.

## FRAME PROFILES:

Scan for link to additional product information

PROJECT:

ENGINEER:

CUSTOMER:

SPEC. SYMBOL:

ALL METRIC DIMENSIONS (1) ARE SOFT CONVERTED. IMPERIAL DIMENSIONS ARE CONVERTED TO METRIC AND ROUNDED TO THE NEAREST MILLIMETER.