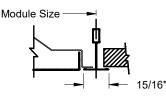

## FRAME PROFILES:

Scan for link to additional product information

PROJECT:

ENGINEER:

CUSTOMER:

SPEC. SYMBOL:

ALL METRIC DIMENSIONS (1) ARE SOFT CONVERTED. IMPERIAL DIMENSIONS ARE CONVERTED TO METRIC AND ROUNDED TO THE NEAREST MILLIMETER.