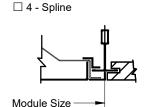

### NOTES:

- · Face panel is removable
- Dampers ship loose
- Factory tolerance ±1/32" (1mm)

 $\square$  3 -  $^{15}/_{16}$ " T-Bar Lay-In

 $\square$  17B -  $^{9/}$ 16" Bolt Slot T-Bar only

Note: Style 17B available in 12"x12", 24"x12" and 24"x24" ceiling module only

## FRAME PROFILES:

Scan for link to additional product information

PROJECT:

ENGINEER:

CUSTOMER:

SPEC. SYMBOL:

ALL METRIC DIMENSIONS (1) ARE SOFT CONVERTED. IMPERIAL DIMENSIONS ARE CONVERTED TO METRIC AND ROUNDED TO THE NEAREST MILLIMETER.