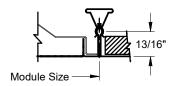

## FRAME PROFILES:

Scan for link to additional product information

PROJECT:

ENGINEER:

CUSTOMER:

SPEC. SYMBOL:

ALL METRIC DIMENSIONS (1) ARE SOFT CONVERTED. IMPERIAL DIMENSIONS ARE CONVERTED TO METRIC AND ROUNDED TO THE NEAREST MILLIMETER.